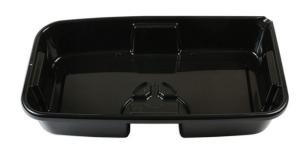

## Oil Tray 10L

Ideal for cars, van and trucks with an oil capacity of less than 10L, featuring built in handles on each side for ease of carrying and a corner outlet spout for a clean pour. The tray has an integrated canister stand with triple-channel outlets for fast, easy draining of canister oil filters. Manufactured from rugged polypropylene, a practical addition to the automotive workshop.

## **Additional Information**

- Oil drip & drain tray with a capacity of 10L.
- · Cansiter oil filter stand & drainage channels for faster, easier clean-up.
- · Built in handles & corner discharge outlet spout.
- Manufactured from Polypropylene (PP) with stackable design.
- Size: 105 x 570 x 320mm.