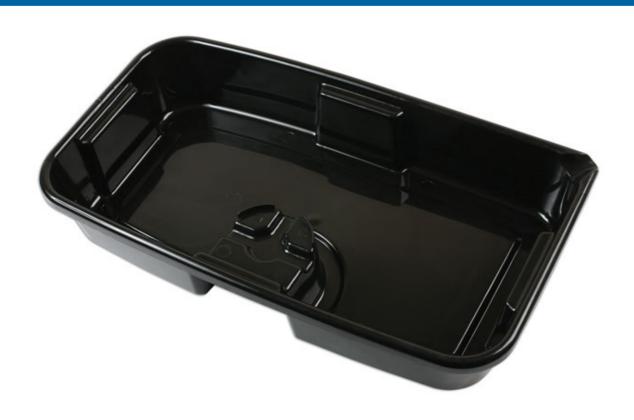

## Oil Tray 10L

Ideal for cars, van and trucks with an oil capacity of less than 10L, featuring built in handles on each side for ease of carrying and a corner outlet spout for a clean pour. The tray has an integrated canister stand with triple-channel outlets for fast, easy draining of canister oil filters. Manufactured from rugged polypropylene, a practical addition to the automotive workshop.

## **Additional Information**

- Oil drip & drain tray with a capacity of 10L.
- · Cansiter oil filter stand & drainage channels for faster, easier clean-up.
- · Built in handles & corner discharge outlet spout.
- Manufactured from Polypropylene (PP) with stackable design.
- Size: 105 x 570 x 320mm.