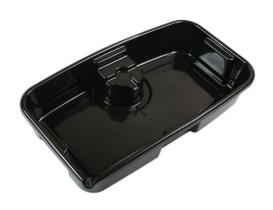

## Oil Tray 10L

Ideal for cars, van and trucks with an oil capacity of less than 10L, featuring built in handles on each side for ease of carrying and a corner outlet spout for a clean pour. The tray has an integrated canister stand with triple-channel outlets for fast, easy draining of canister oil filters. Manufactured from rugged polypropylene, a practical addition to the automotive workshop.

## **Additional Information**

- Oil drip & drain tray with a capacity of 10L.
- · Cansiter oil filter stand & drainage channels for faster, easier clean-up.
- · Built in handles & corner discharge outlet spout.
- Manufactured from Polypropylene (PP) with stackable design.
- Size: 105 x 570 x 320mm.