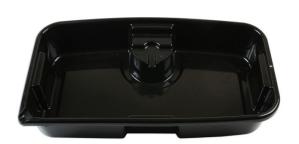

## Oil Tray 10L

Ideal for cars, van and trucks with an oil capacity of less than 10L, featuring built in handles on each side for ease of carrying and a corner outlet spout for a clean pour. The tray has an integrated canister stand with triple-channel outlets for fast, easy draining of canister oil filters. Manufactured from rugged polypropylene, a practical addition to the automotive workshop.

## **Additional Information**

- Oil drip & drain tray with a capacity of 10L.
- · Cansiter oil filter stand & drainage channels for faster, easier clean-up.
- · Built in handles & corner discharge outlet spout.
- Manufactured from Polypropylene (PP) with stackable design.
- Size: 105 x 570 x 320mm.